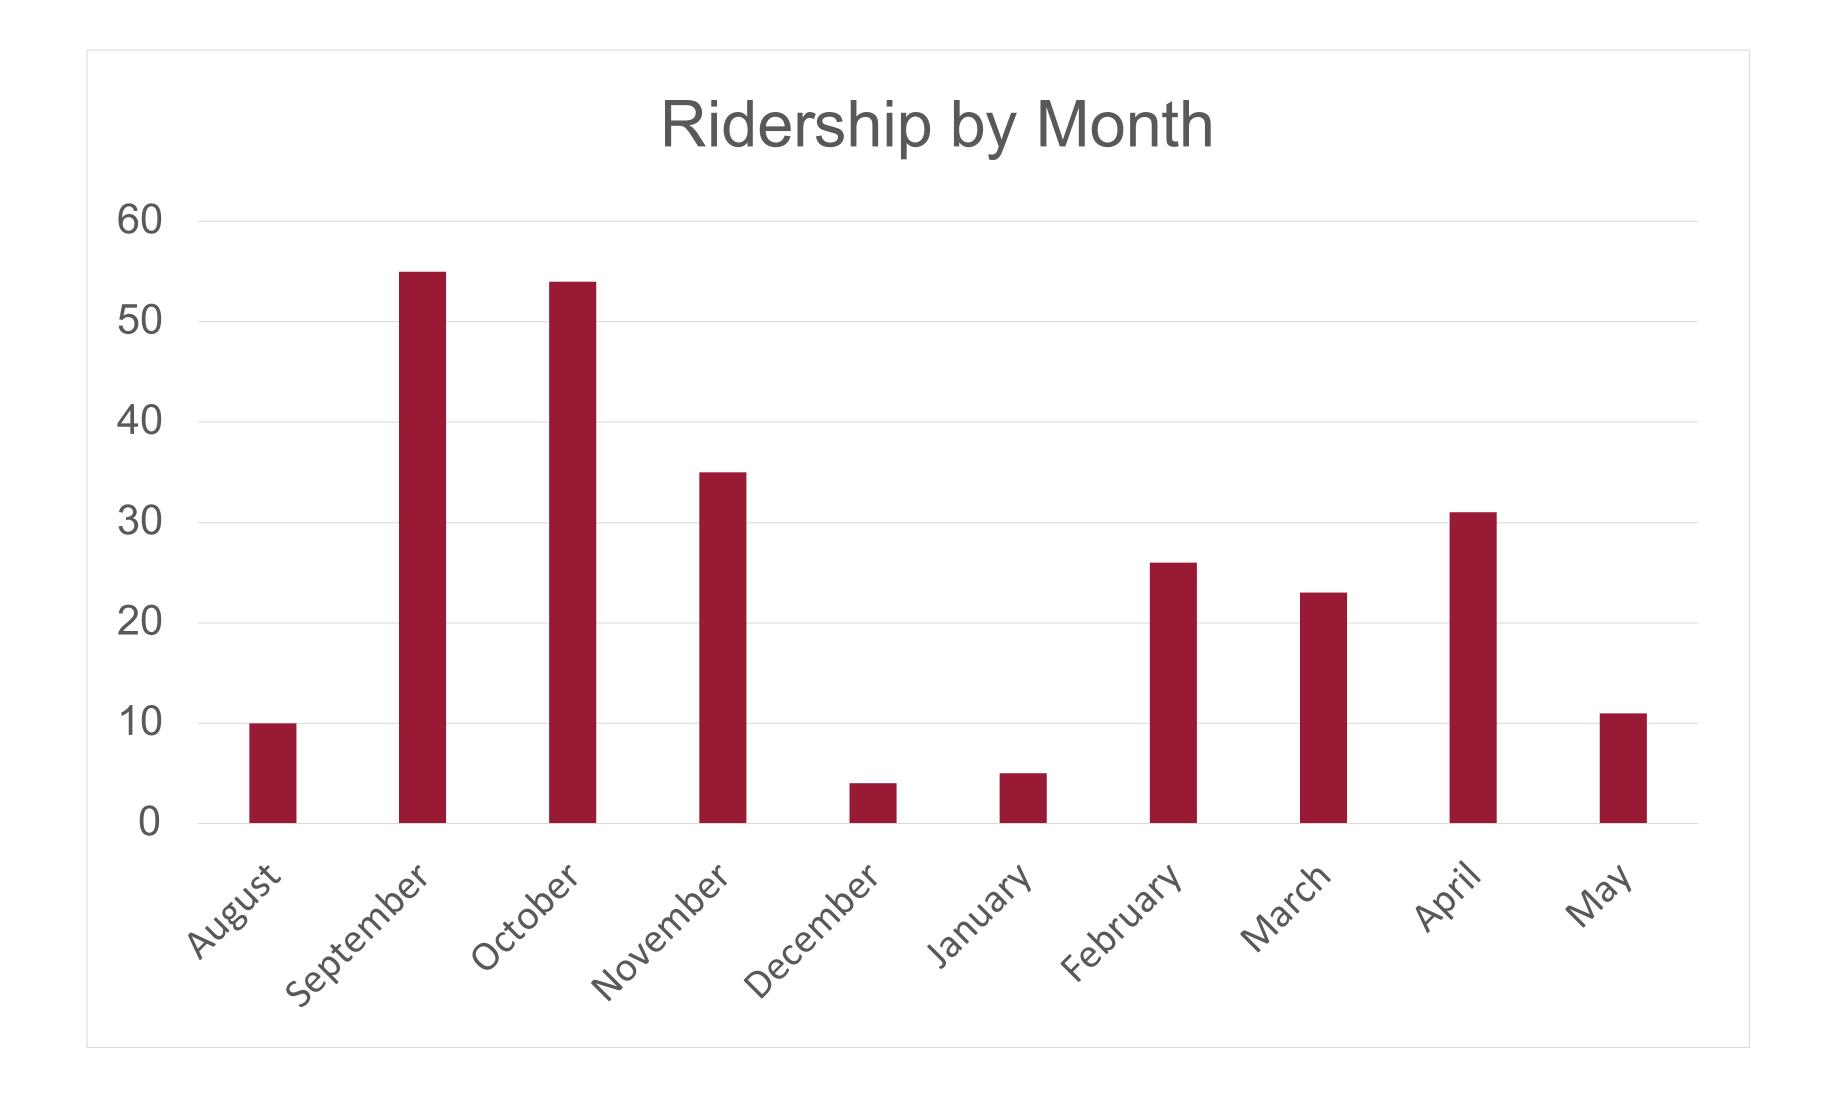

p is due to a lack of awareness inside the NMSU student body.

# Methodology

We will be using a quantitative model to compare the 2022-2023 Academic year ridership numbers to the upcoming 2023-2024 academic year's numbers after implementing student marketing ideas.



Among these ideas are

Re-branding

Adding Branding to the golf carts

Uniforms for the drivers

A new social media campaign

Promotional Videos

# Posts asnmsu SERVICES SANTINO MEZA, ALFONSO MONTANO, JORDAN JESZRE, CARSON SCHRAMM Liked by nmsumenofcolor and 187 others asnmsu Meet the ASNMSU Staff! Next we have Services 1. "ASNMSU Services provides stu... more View all 3 comments nmsumenofcolor Thank you for all the great work and support you provide to the students. Amazing job!!!!

### Ridership 2022 - 2023 Academic year