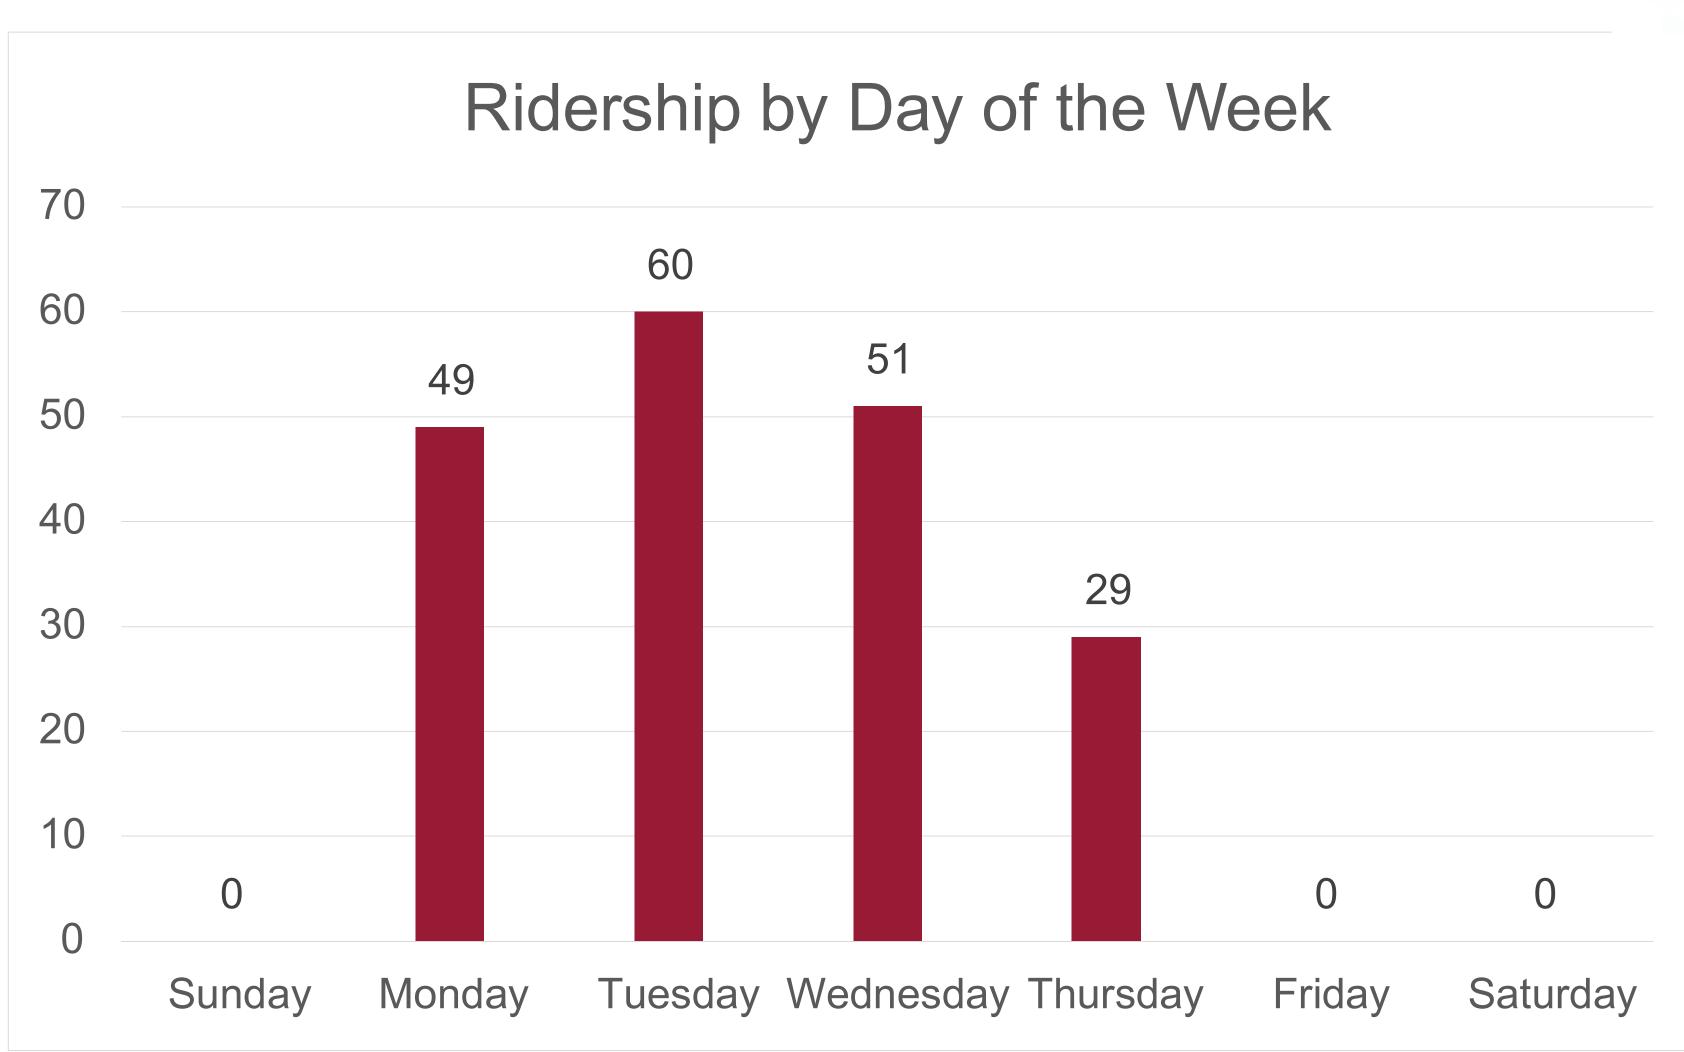

is due to a lack of awareness inside the NMSU student body.

# Methodology

We will be using a quantitative model to compare the 2022-2023 Academic year ridership numbers to the upcoming 2023-2024 academic year's numbers after implementing student marketing ideas.



Among these ideas are

Re-branding

Adding Branding to the golf carts

Uniforms for the drivers

A new social media campaign

Promotional Videos

# Posts asnmsu SERVICES SANTINO MEZA, ALFONSO MONTANO, JORDAN JESZRE, CARSON SCHRAMM Liked by nmsumenofcolor and 187 others asnmsu Meet the ASNMSU Staff! Next we have Services 1. "ASNMSU Services provides stu... more View all 3 comments nmsumenofcolor Thank you for all the great work and support you provide to the students. Amazing job!!!!

### Ridership 2022 - 2023 Academic year