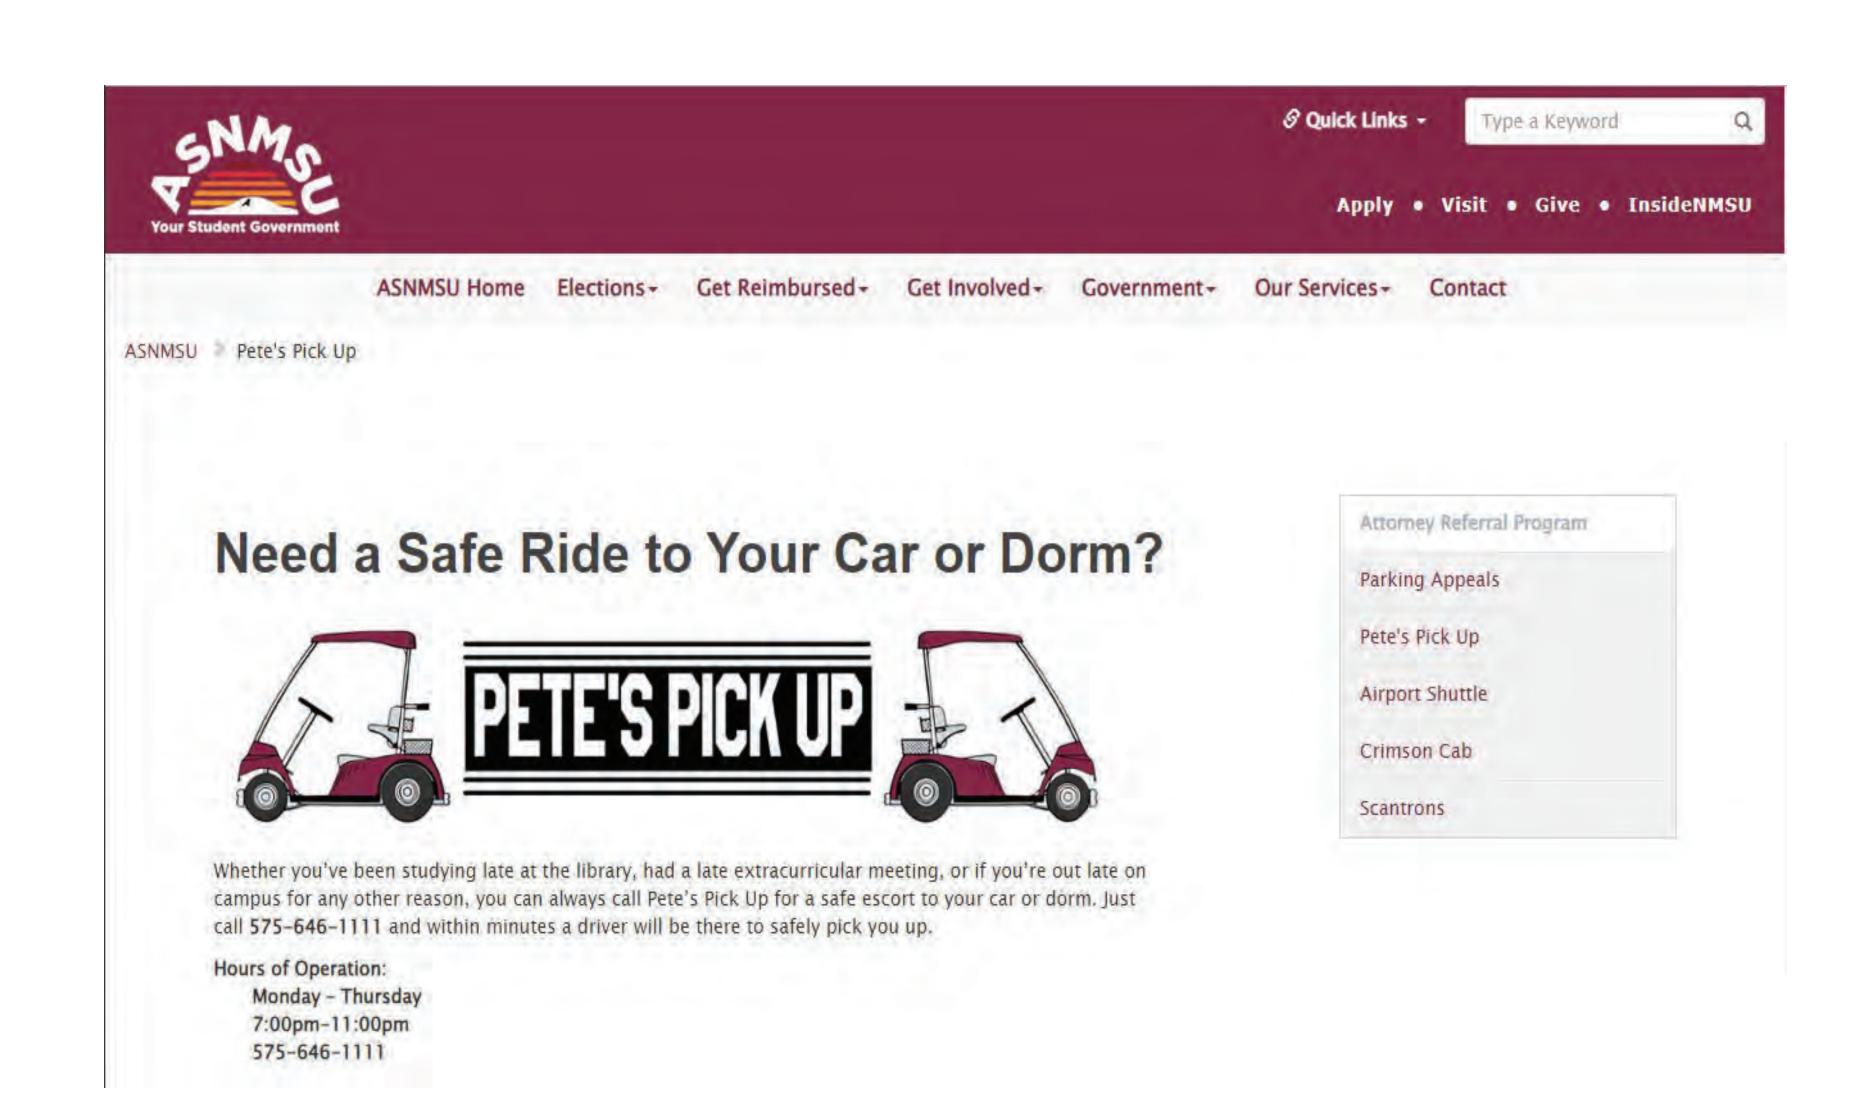

### Introduction

Pete's Pick-U p is a student run service provided through the Associated Students of New Mexico State University. The purpose of Pete's Pick-Up is to provide students with a quick safe way to travel on campus. Ridership has been on the decline since the pandemic. The students are exploring ways to increase awareness and increase ridership.